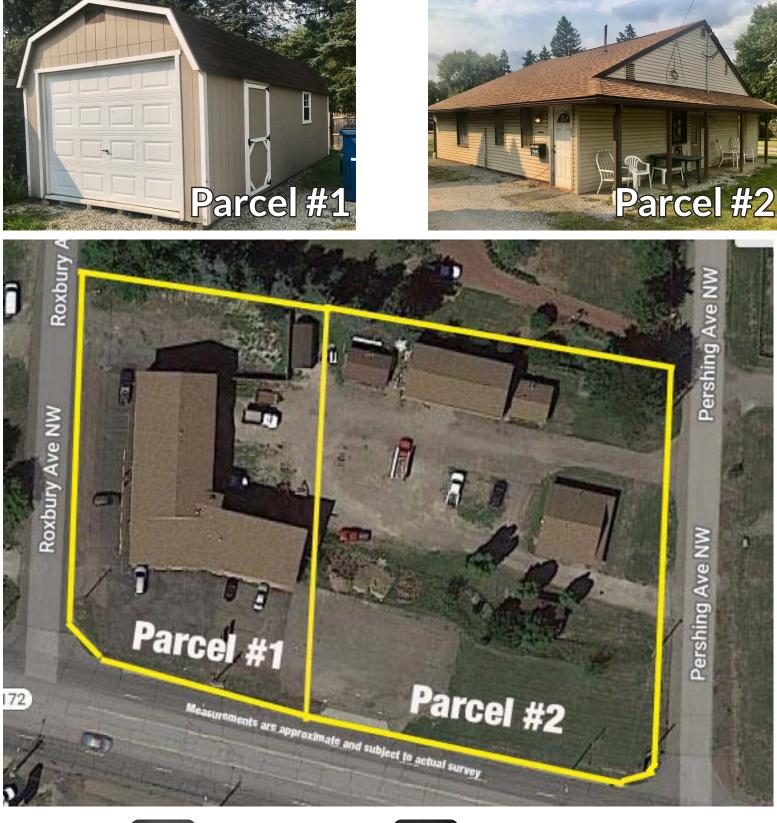

#### 800-533-5456 | kikoauctions.com

**PARCEL #1:** Commercial real estate on lots 6 & 7 corner w/ frontage on Lincoln Way & Roxbury Ave. Current annual gross income is \$60,000.00. Features 6 rental commercial & retail units. All utilities.

**PARCEL #2:** Commercial real estate on lots 8, 9, & 10 w/ 4-bay garages, duplex, & storage rooms. Current annual gross income \$10,100.00 and more potential annual gross rent \$18,500.00. Frontage on Lincoln Way and Pershing Ave. All utilities.