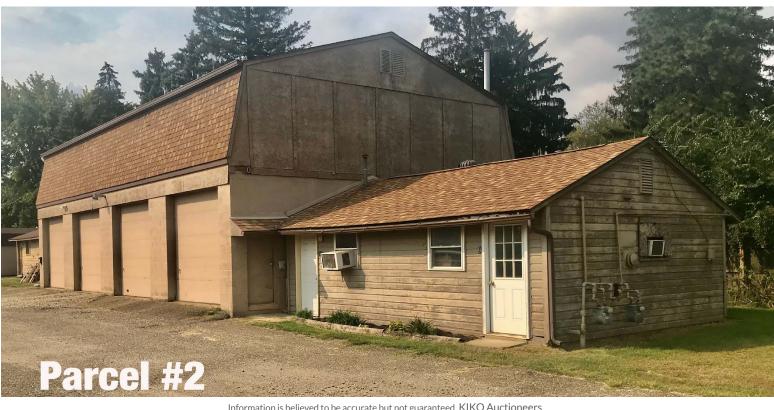

**PARCEL #2:** Commercial real estate on lots 8, 9, & 10 w/ 4-bay garages, duplex, & storage rooms. Current annual gross income \$10,100.00 and more potential annual gross rent \$18,500.00. Frontage on Lincoln Way and Pershing Ave. All utilities.