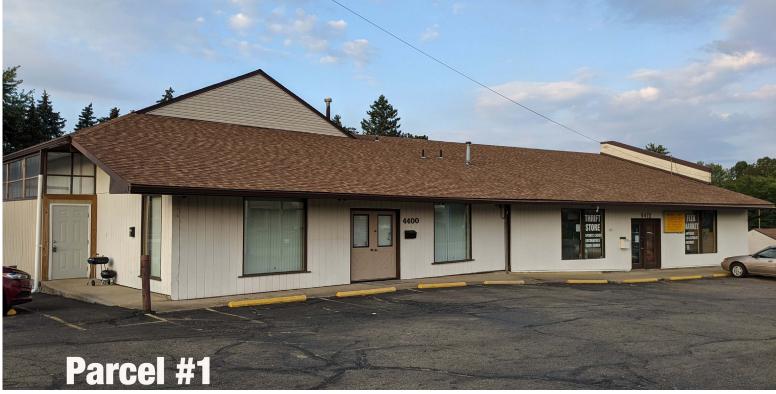

#### 800-533-5456 | kikoauctions.com

**PARCEL #1:** Commercial real estate on lots 6 & 7 corner w/ frontage on Lincoln Way & Roxbury Ave. Current annual gross income is \$60,000.00. Features 6 rental commercial & retail units. All utilities.